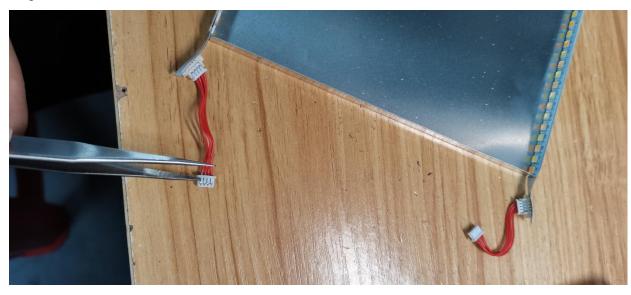

## Note:Please operate following steps when the product is powered off.

Step1:Remove the 2 screws on the back with the screwdriver(PH0x75mm).

Step2: Pry the shell off directly with the pry piece.

Step3: Use hands to separate below white terminals.

Step4: Use tweezers to remove the white terminals.

Step5: Now the light source was removed without being permanently damaged for verification purposes.