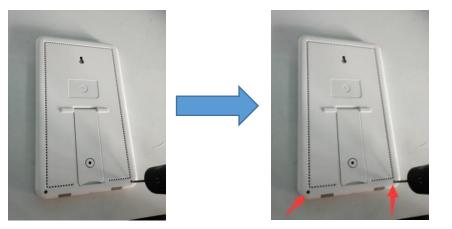

## Note:Please operate following steps when the product is powered off.

Step1:Remove the 2 screws on the back with the screwdriver(PH0x75mm).

Step2: Pry the shell off directly with the pry piece.

Step3: Use hands to separate below white terminals.