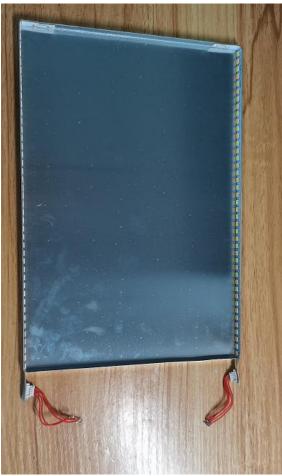

Step4: Use tweezers to remove the white terminals.

Step5: Now the light source was removed without being permanently damaged for verification purposes.