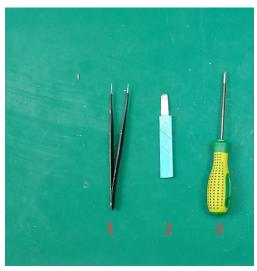

## **Product details:**

Item No.: 825596 Model No.: HP-08 Technical data: Input:12V/1.5A CCT: 2800/4000/5500K Luminous flux: 1000Lm Lighting power: 18W Max. CRI: 80Ra

## Tools list:



- 1: Tweezers 2: Pry piece
- 3: Screwdriver(PH0x75mm)

## **Instructions on how to remove the light source:**

## Note:Please operate following steps when the product is powered off.

Step1:Remove the 2 screws on the back with the screwdriver(PH0x75mm).



Step2: Pry the shell off directly with the pry piece.



Step3: Use hands to separate below white terminals.





Step4: Use tweezers to remove the white terminals.



Step5: Now the light source was removed without being permanently damaged for verification purposes.