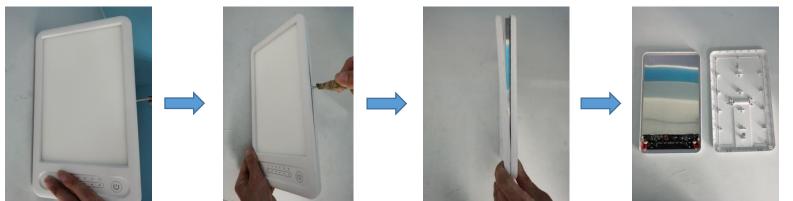

## Note:Please operate following steps when the product is powered off.

Step1:Remove the 2 screws on the back with the screwdriver(PH0x75mm).

Step2: Pry the shell off directly with the pry piece.

Step3: Use hands to separate below white terminals.

Step4: Use tweezers to remove the white terminals.

Step5: Now the light source was removed without being permanently damaged for verification purposes.