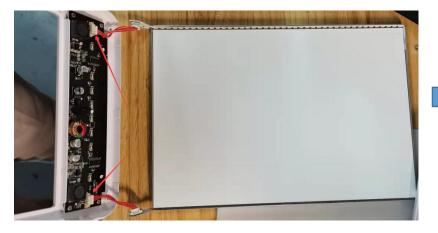

Step4: Use tweezers to remove the white terminals.

Step5: Now the light source was removed without being permanently damaged for verification purposes.