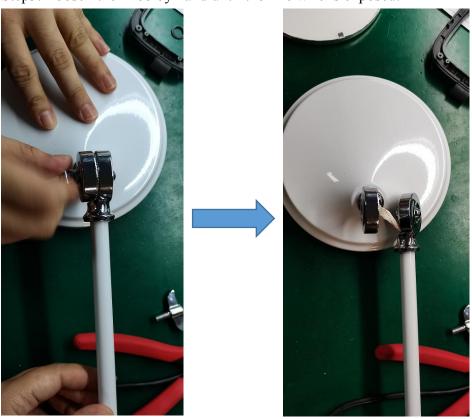

Step3: Loosen the knob by hand until the line wire is exposed.

Step4: Remove the 5 screws on lamp holder with the screwdriver(PH0x75mm).

Step5: Pry below part up directly with the pry piece.

Step6: Use the soldering iron to unsolder the wire.