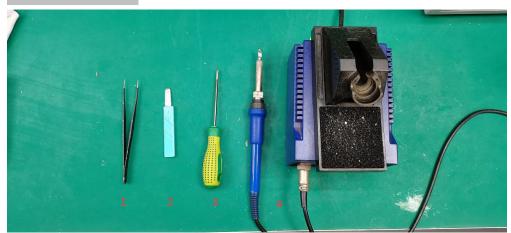

## **Tools list:**

- 1: Tweezers
- 2: Pry piece
- 3: Screwdriver(PH0x75mm)
- 4: Soldering iron