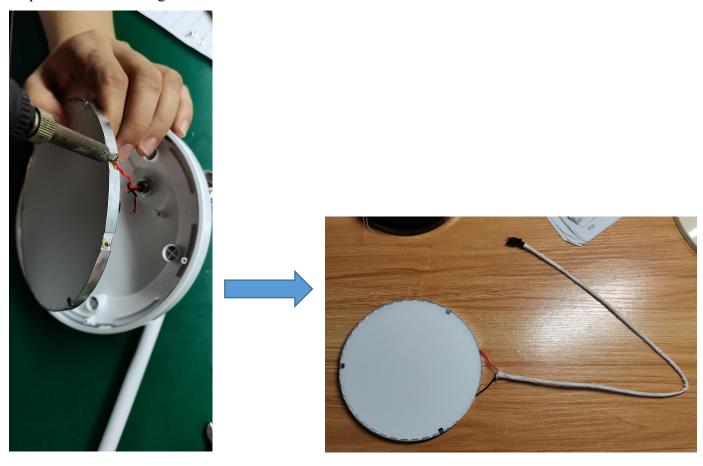

Step3: Loosen the knob by hand until the line wire is exposed.

Step4: Remove the 5 screws on lamp holder with the screwdriver(PH0x75mm).

Step5: Pry below part up directly with the pry piece.

Step6: Use the soldering iron to unsolder the wire.

Step7: Use tweezers to remove the black terminals.

Step8: Now the light source was removed without being permanently damaged for verification purposes.