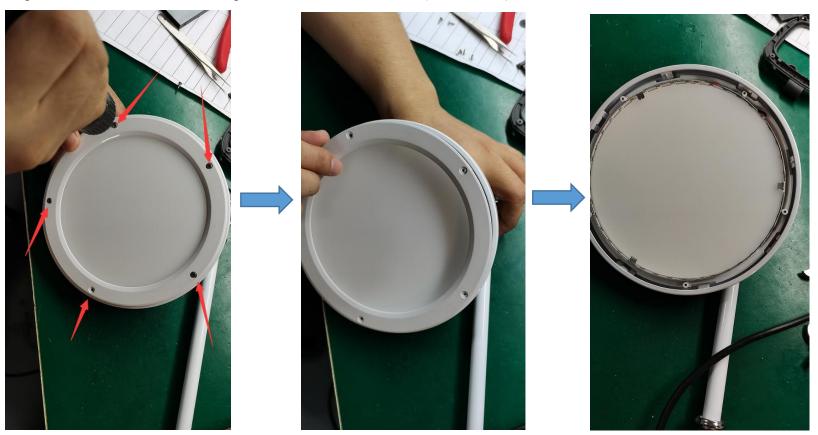

Step3: Loosen the knob by hand until the line wire is exposed.

Step4: Remove the 5 screws on lamp holder with the screwdriver(PH0x75mm).

Step5: Pry below part up directly with the pry piece.

Step6: Use the soldering iron to unsolder the wire.