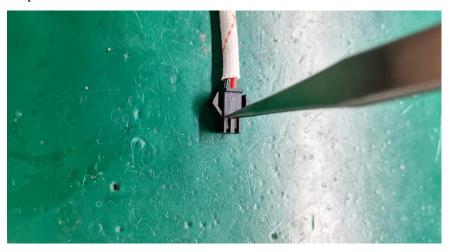

Step7: Use tweezers to remove the black terminals.

Step8: Now the light source was removed without being permanently damaged for verification purposes.