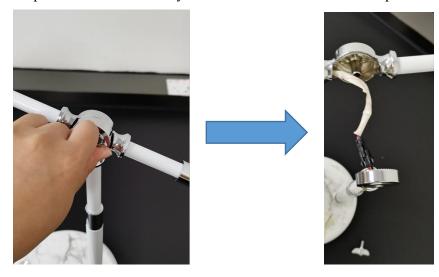

## Instructions on how to remove the light source:

Note:Please operate following steps when the product is powered off.

Step1: Loosen the knob by hand until the wire inside is exposed.

Step2: Separate the black terminals with hands.

Step3: Loosen the knob by hand until the line wire is exposed.

Step4: Remove the 5 screws on lamp holder with the screwdriver(PH0x75mm).

Step5: Pry below part up directly with the pry piece.

Step6: Use the soldering iron to unsolder the wire.