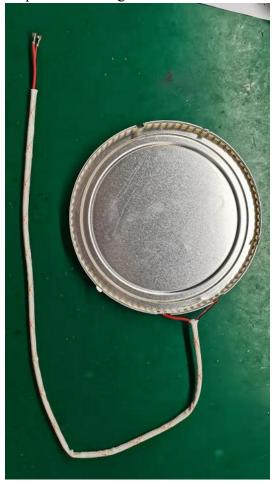

Step7: Use tweezers to remove the black terminals.

Step8: Now the light source was removed without being permanently damaged for verification purposes.