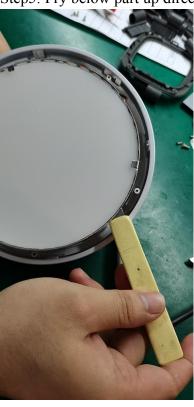

Step3: Loosen the knob by hand until the line wire is exposed.

Step4: Remove the 5 screws on lamp holder with the screwdriver(PH0x75mm).

Step5: Pry below part up directly with the pry piece.

Step6: Use the soldering iron to unsolder the wire.