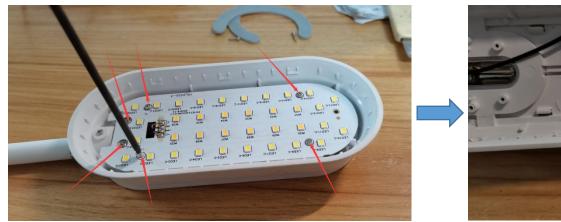

## Instructions on how to remove the light source:

Note:Please operate following steps when the product is powered off.

Step1: Pry the shell of lamp hold off directly with the pry piece.

Ste2: Remove the 6 screws with the screwdriver(PH0x75mm).