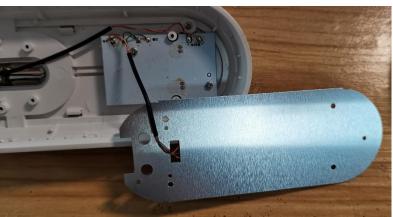

## Instructions on how to remove the light source:

Note:Please operate following steps when the product is powered off.

Step1: Pry the shell of lamp hold off directly with the pry piece.

Ste2: Remove the 6 screws with the screwdriver(PH0x75mm).

Step3: Use the soldering iron to unsolder.

LED1-C FH-K7-LEDCW-8-13

LED19-C

LED20-C

LED21-C LED13-C LED23-C LED24-C YXL2026-3

Step4: Now the light source was removed without being permanently damaged for verification purposes.