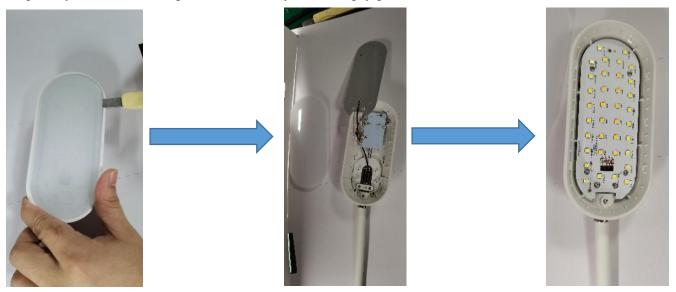

## Instructions on how to remove the light source:

Note:Please operate following steps when the product is powered off.

Step1: Pry the shell of lamp hold off directly with the pry piece.

Ste2: Remove the 6 screws with the screwdriver(PH0x75mm).