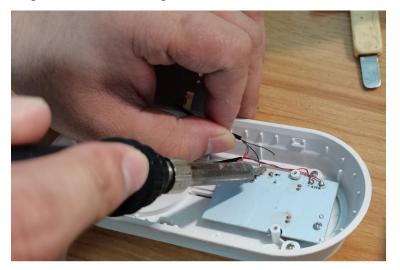

Step3: Use the soldering iron to unsolder.

LED1-C FH-K7-LEDCW-8-13

LED19-C

LED20-C

LED21-C LED13-C LED23-C LED24-C YXL2026-3

Step4: Now the light source was removed without being permanently damaged for verification purposes.

Red/Blue line: Positive pole " + " Green/Orange line: Negative pole "-"