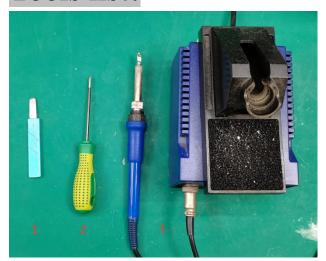

## **Tools list:**

- 1: Pry piece
- 2: Screwdriver(PH0x75mm)
- 3: Soldering iron